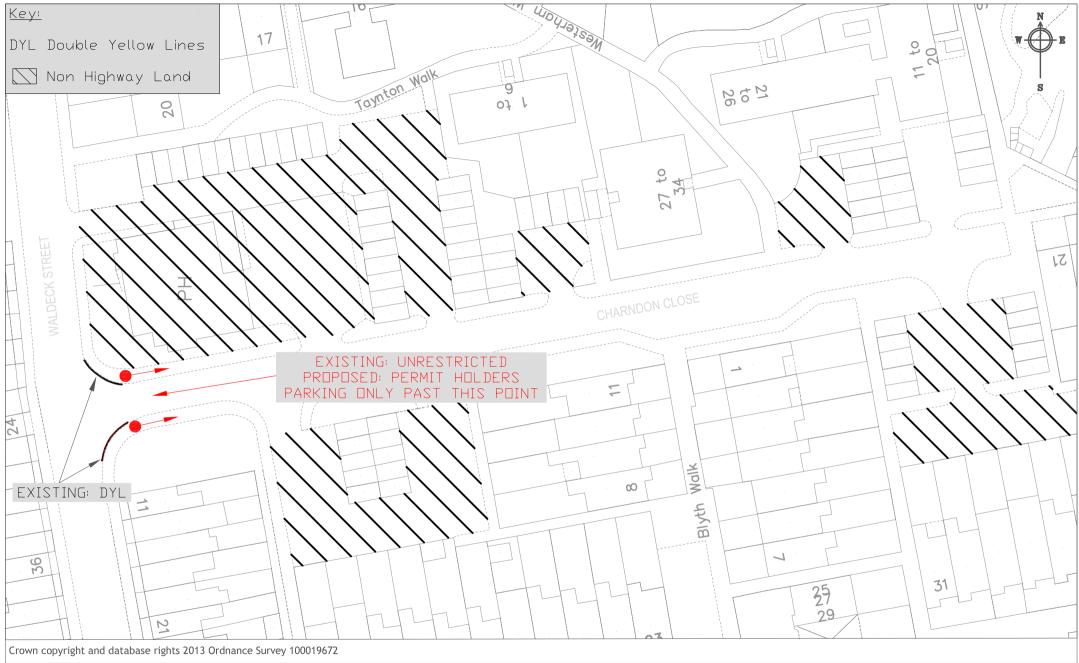

Transport Civic Offices Reading RG1 2LU KATESGROVE RESIDENT
PERMIT SCHEME

Drawing

CHARNDON CLOSE

 
 Scale N.T.S
 Drawn Checked
 GM

 Date NOV 20
 Approved
 JP

Drawing No.

NM\P\RP SCMES\19 RP EXP SCMES DEL \19 KATEGRV\DWGS\DFT DWGS CLLRS