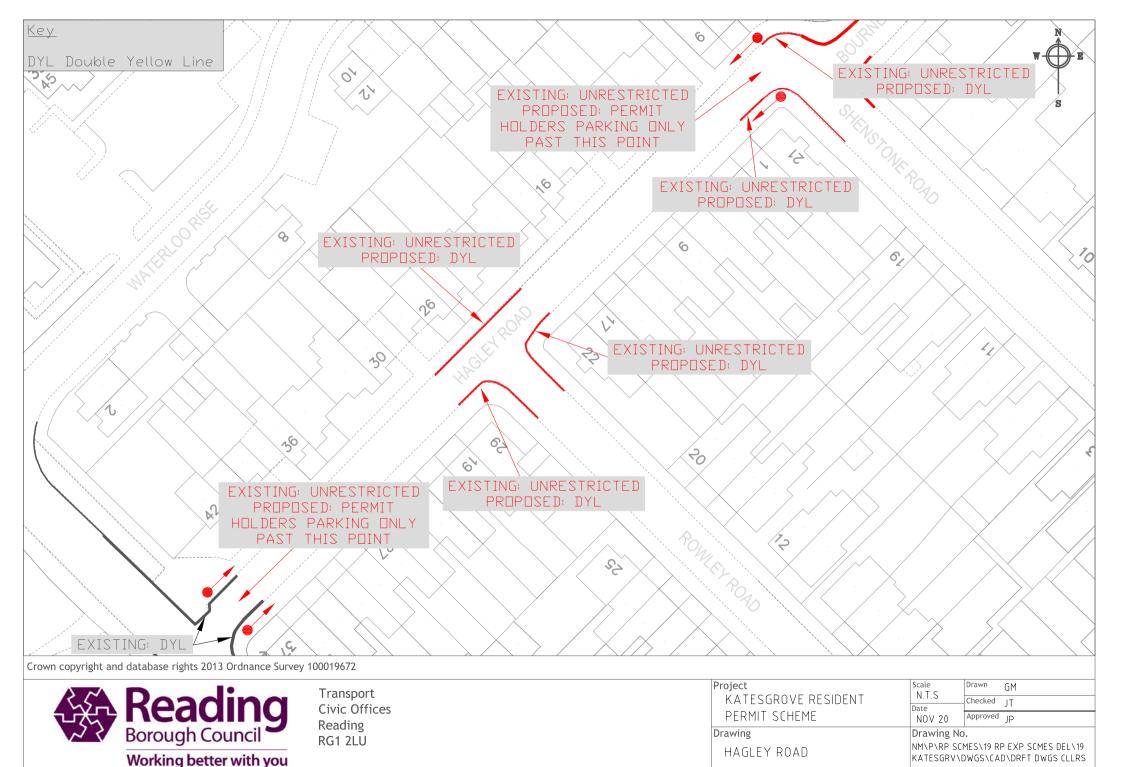

Transport Civic Offices Reading RG1 2LU KATESGROVE RESIDENT
PERMIT SCHEME

Drawing

CHARNDON CLOSE

 
 Scale N.T.S
 Drawn Checked
 GM

 Date NOV 20
 Approved
 JP

Drawing No.

NM\P\RP SCMES\19 RP EXP SCMES DEL \19 KATEGRV\DWGS\DFT DWGS CLLRS



Reading Borough Council Working better with you

Reading RG1 2LU PERMIT SCHEME

Drawing

CLENT ROAD

Approved ID NOV 20

Drawing No.

NM\P\RP SCMES\19 RP EXP SCHEME DEL \19 KATEGRV\DWGS\CAD\DFT DWGS CLLRS













Reading
Borough Council

Working better with you

Civic Offices Reading RG1 2LU KATESGROVE RESIDENT
PERMIT SCHEME

N.T.S
Date
NOV 20

Checked JT
Approved IP

Drawing

PARK VIEW

Drawing No.

NM\P\RP SCMES\19 RP EXP SCME DEL
\19 KATEGRV\DWGS\DFT DWGS CLLRS







Reading
Borough Council
Working better with you

Civic Offices
Reading
RG1 2LU

KATESGROVE RESIDENT
PERMIT SCHEME
Drawing

 Scale
 Drawn
 GM

 N.T.S
 Checked
 JT

 Date
 Approved
 JP

WATERLOO RISE

Drawing No. NM\P\RP SCMES\19 RP EXP SCME DEL\ 19 KATEGRVE\DWGS\DFT DWGS CLLRS