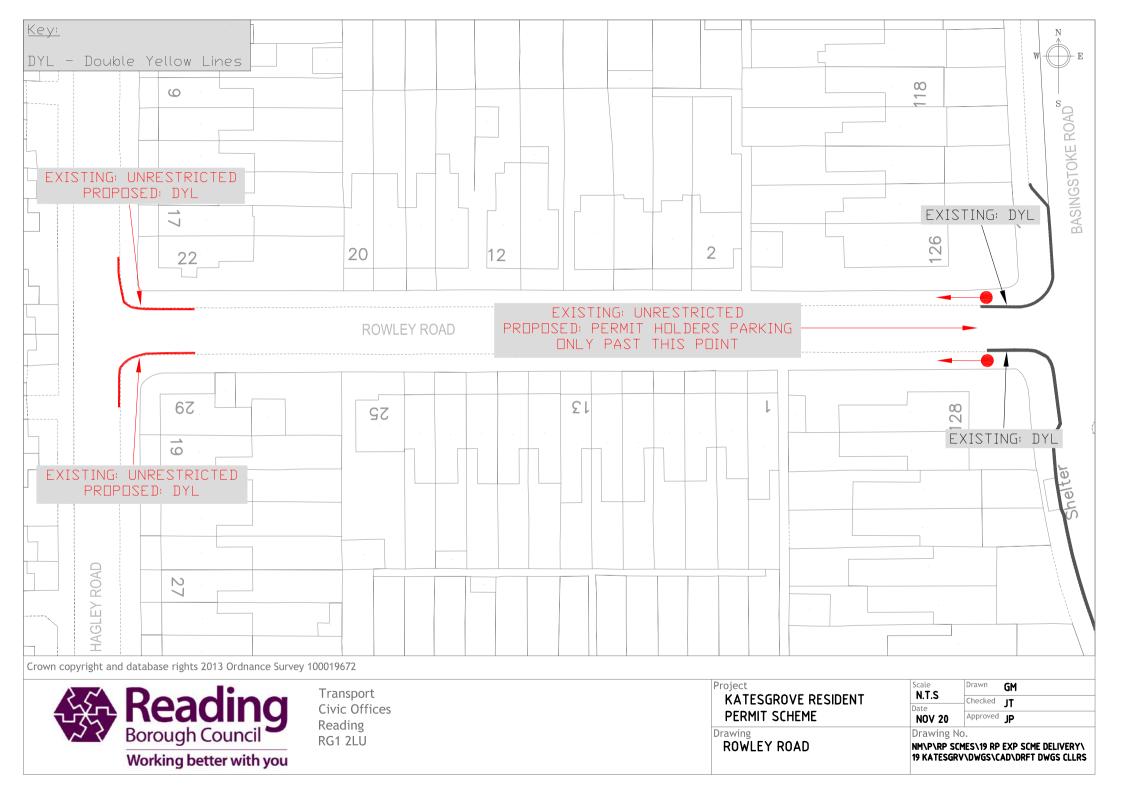

Reading Borough Council Working better with you

Reading RG1 2LU PERMIT SCHEME

Drawing

CLENT ROAD

Approved ID NOV 20

Drawing No.

NM\P\RP SCMES\19 RP EXP SCHEME DEL \19 KATEGRV\DWGS\CAD\DFT DWGS CLLRS

Reading
Borough Council