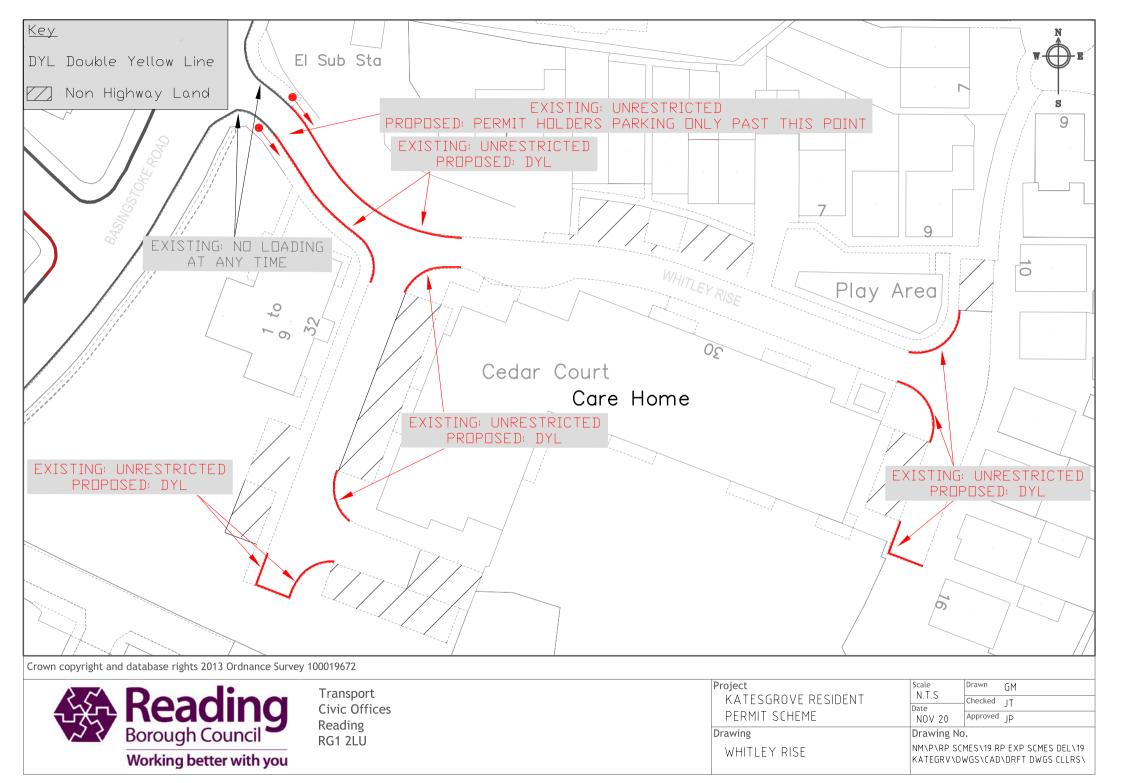

Transport Civic Offices Reading RG1 2LU KATESGROVE RESIDENT
PERMIT SCHEME

Drawing

CHARNDON CLOSE

 
 Scale N.T.S
 Drawn Checked
 GM

 Date NOV 20
 Approved
 JP

Drawing No.

NM\P\RP SCMES\19 RP EXP SCMES DEL \19 KATEGRV\DWGS\DFT DWGS CLLRS