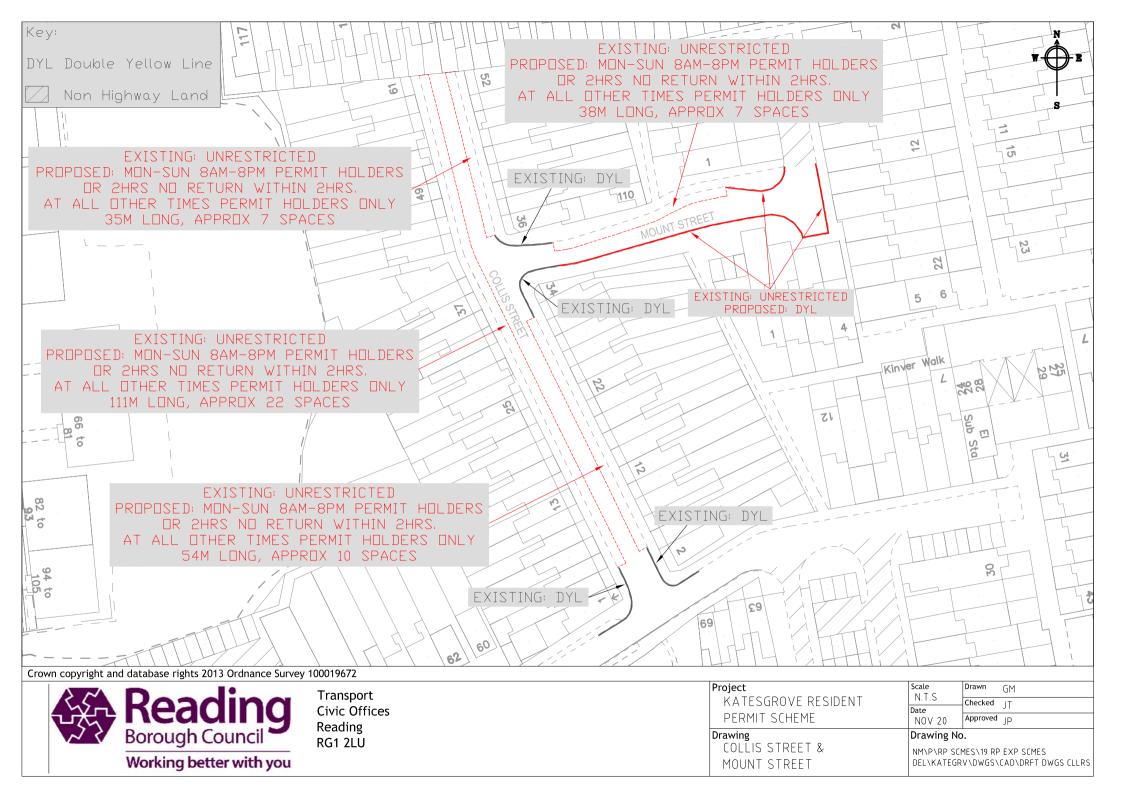

Working better with you

Civic Offices Reading RG1 2LU KATESGROVE RESIDENT
PERMIT SCHEME

N.T.S
Date
NOV 20

Checked JT
Approved IP

Drawing

PARK VIEW

Drawing No.

NM\P\RP SCMES\19 RP EXP SCME DEL
\19 KATEGRV\DWGS\DFT DWGS CLLRS