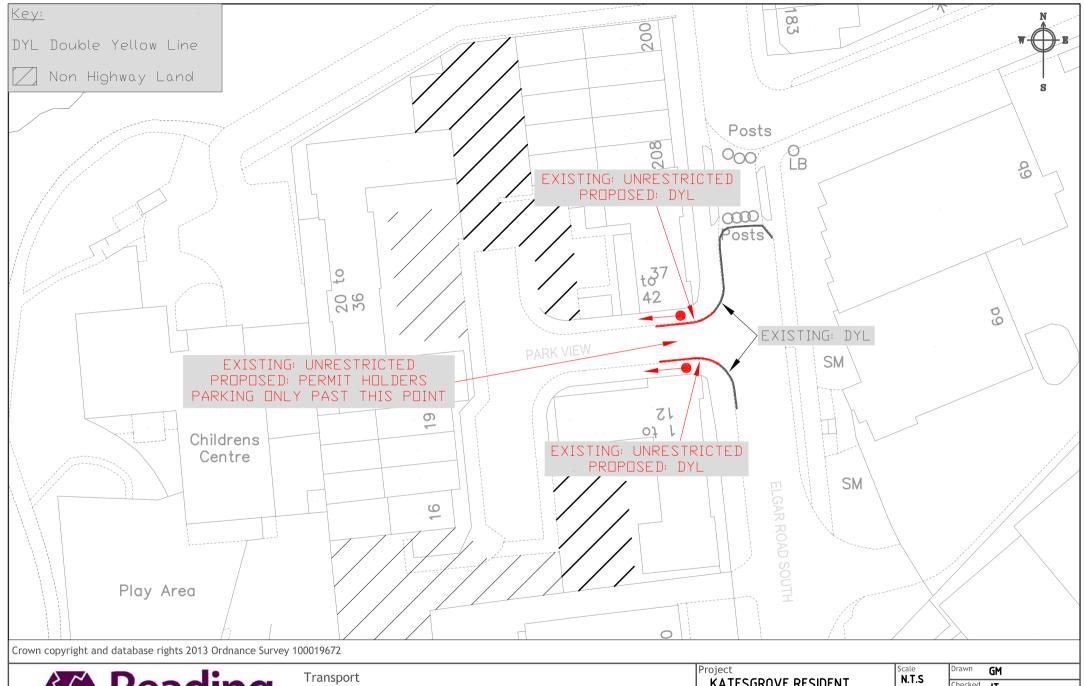

Working better with you

Civic Offices Reading RG1 2LU KATESGROVE RESIDENT
PERMIT SCHEME

N.T.S
Date
NOV 20

Checked JT
Approved IP

Drawing

PARK VIEW

Drawing No.

NM\P\RP SCMES\19 RP EXP SCME DEL
\19 KATEGRV\DWGS\DFT DWGS CLLRS