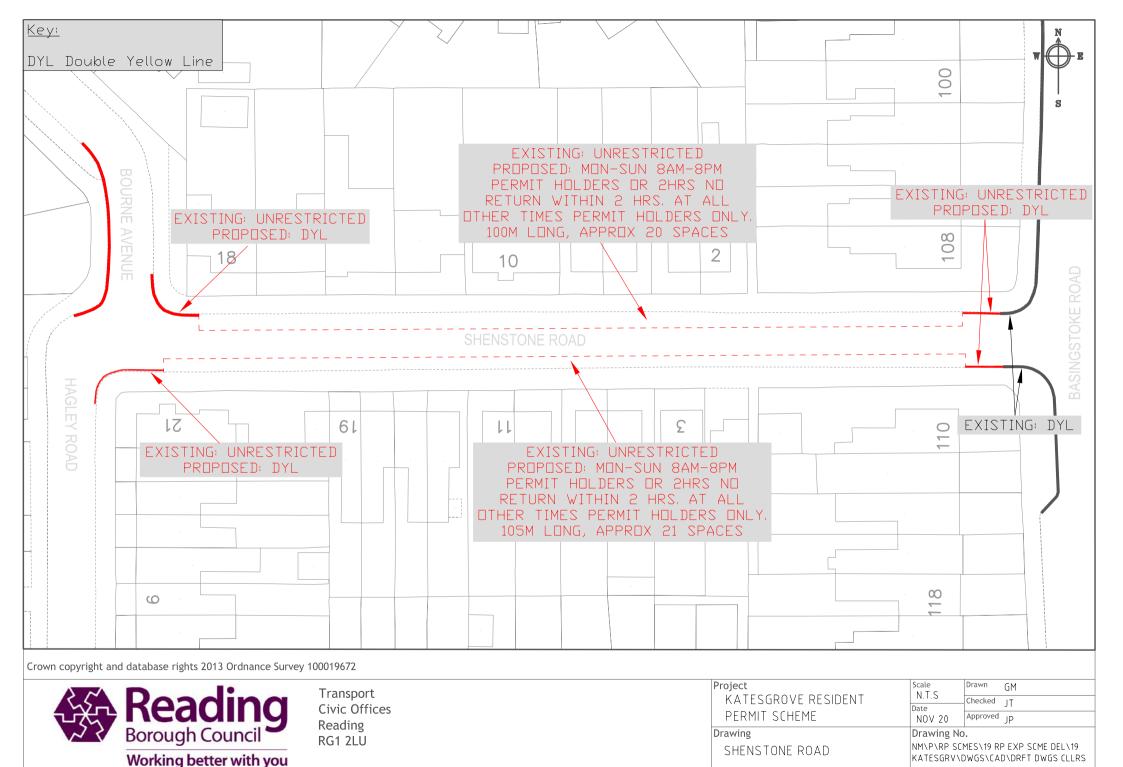

Transport Civic Offices Reading RG1 2LU KATESGROVE RESIDENT
PERMIT SCHEME

Drawing

CHARNDON CLOSE

 
 Scale N.T.S
 Drawn Checked
 GM

 Date NOV 20
 Approved
 JP

Drawing No.

NM\P\RP SCMES\19 RP EXP SCMES DEL \19 KATEGRV\DWGS\DFT DWGS CLLRS