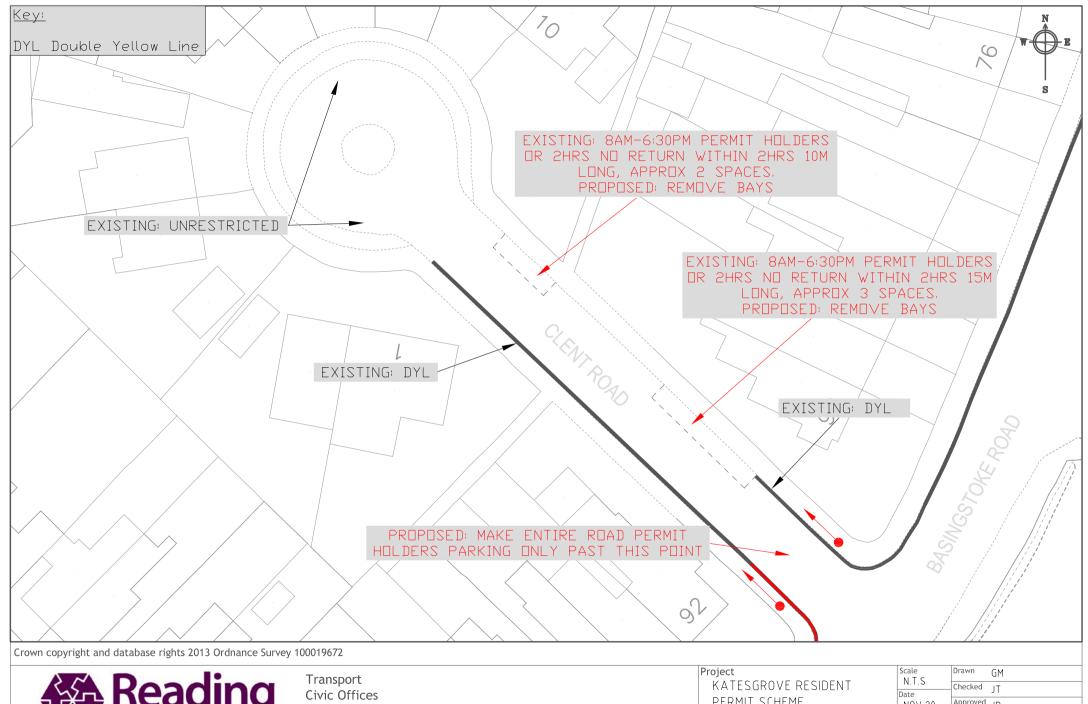

Reading Borough Council Working better with you

Reading RG1 2LU PERMIT SCHEME

Drawing

CLENT ROAD

Approved ID NOV 20

Drawing No.

NM\P\RP SCMES\19 RP EXP SCHEME DEL \19 KATEGRV\DWGS\CAD\DFT DWGS CLLRS

Reading
Borough Council